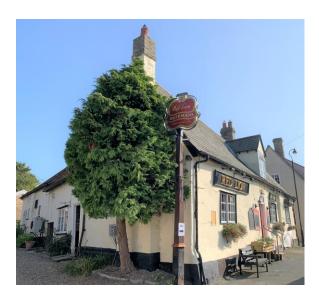

# The Red Lion

### We are open . . .

- Mon midday to 10pm
- Tues we are closed all day
- Wed, Thurs midday to 10pm
- Friday, Sat midday to midnight
- Sunday midday to 8pm

### We offer . . .

- Real Ales and a huge selection of Gins and Fine Wines
- Cosy Open fires now that winter is on its way
- Curry Nights every Friday 7.30 to 9.00pm
- Sunday Roasts every Sunday midday to 4.00pm
- Seasonal Cheeseboards
- Lovely, large Garden with Chickens!
- We offer Group Bookings for those special occasions
- Live Music
- We are Child and Dog friendly

#### Booking recommended 01638 745483

43 High Street, Swaffham Prior CB25 0JD theredlionprior@hotmail.com